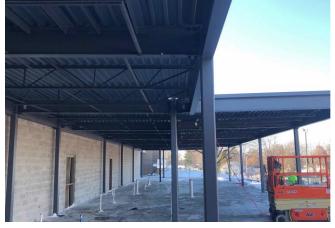

## School District of Manawa

Structural steel being erected

Structural steel ready for joist install

Steel joist install

Decking installed over steel joist

## **Update**

Structural steel was delivered and erected last week for the administration addition at the High School. We will now be able to start the exterior steel stud walls and getting the building enclosed. Foundation work continues at the fitness center addition in preparation for structural steel erection.