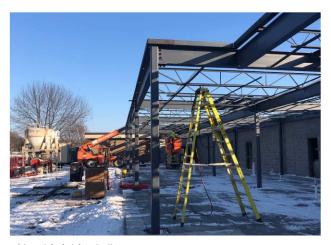

## School District of Manawa

Structural steel being erected

Structural steel ready for joist install

Steel joist install

Decking installed over steel joist

## **Update**

Structural steel was delivered and erected last week for the administration addition at the High School. We will now be able to start the exterior steel stud walls and getting the building enclosed. Foundation work continues at the fitness center addition in preparation for structural steel erection.