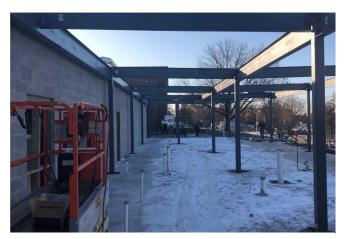

## School District of Manawa

Structural steel being erected

Structural steel ready for joist install

Steel joist install

Decking installed over steel joist

## **Update**

Structural steel was delivered and erected last week for the administration addition at the High School. We will now be able to start the exterior steel stud walls and getting the building enclosed. Foundation work continues at the fitness center addition in preparation for structural steel erection.